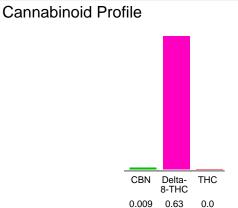

#### Cannabinoid Profile by HPLC

0.00%

Calculated THC Yield

0.00%

Calculated CBD Yield

| Cannabinoid                       | % wt             | mg/unit |
|-----------------------------------|------------------|---------|
| CBN                               | 0.009            | 0.351   |
| Delta-8-THC                       | 0.63             | 24.57   |
| THC                               | 0.0              | 0.0     |
| Total Cannabinoids                | 0.64             | 24.9    |
| Calculated THC Yield              | 0.00             | 0.00    |
| Calculated CBD Yield              | 0.00             | 0.00    |
| Calculated Maximum THC Viold - TH | C ± 0 877 * THCΔ |         |

Calculated Maximum THC Yield = THC + 0.877 \* THCA Calculated Maximum CBD Yield = CBD + 0.877 \* CBDA

0.64%

**Total Cannabinoids** 