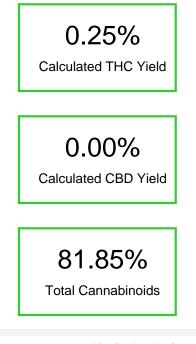

#### Cannabinoid Profile by HPLC

| Cannabinoid                                                                                            | % wt  | mg/g  |
|--------------------------------------------------------------------------------------------------------|-------|-------|
| Delta-8-THC                                                                                            | 81.6  | 816.0 |
| THC                                                                                                    | 0.25  | 2.5   |
| Total Cannabinoids                                                                                     | 81.85 | 818.5 |
| Calculated THC Yield                                                                                   | 0.25  | 2.50  |
| Calculated CBD Yield                                                                                   | 0.00  | 0.00  |
| Calculated Maximum THC Yield = THC + 0.877 * THCA<br>Calculated Maximum CBD Yield = CBD + 0.877 * CBDA |       |       |