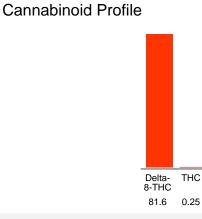

#### Cannabinoid Profile by HPLC

| Cannabinoid                                                                                            | % wt  | mg/g  |
|--------------------------------------------------------------------------------------------------------|-------|-------|
| Delta-8-THC                                                                                            | 81.6  | 816.0 |
| THC                                                                                                    | 0.25  | 2.5   |
| Total Cannabinoids                                                                                     | 81.85 | 818.5 |
| Calculated THC Yield                                                                                   | 0.25  | 2.50  |
| Calculated CBD Yield                                                                                   | 0.00  | 0.00  |
| Calculated Maximum THC Yield = THC + 0.877 * THCA<br>Calculated Maximum CBD Yield = CBD + 0.877 * CBDA |       |       |