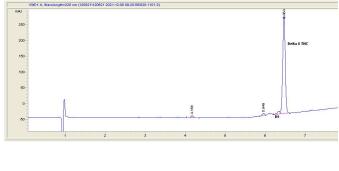

# Marin Analytics

## Analysis Report

### **Grass Roots Harvest**

### Sample 189-120821-047

Trainwreck OG Delta 8 Vape Cartridge

Sample Submitted: 12-08-2021; Report Date: 12-10-2021

## Trainwreck OG Delta 8 Vape Cartridge Distillate

#### Chromatogram





#### Cannabinoid Profile by HPLC



| Cannabinoid                                                                                            | % wt  | mg/g  |
|--------------------------------------------------------------------------------------------------------|-------|-------|
| Delta-8-THC                                                                                            | 81.6  | 816.0 |
| THC                                                                                                    | 0.25  | 2.5   |
| Total Cannabinoids                                                                                     | 81.85 | 818.5 |
| Calculated THC Yield                                                                                   | 0.25  | 2.50  |
| Calculated CBD Yield