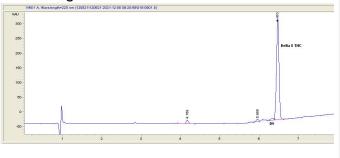

#### Cannabinoid Profile

### Cannabinoid Profile by HPLC

0.25%

Calculated THC Yield

0.00%

Calculated CBD Yield

| Cannabinoid               | % wt  | mg/g  |
|---------------------------|-------|-------|
| Delta-8-THC               | 81.18 | 811.8 |
| THC                       | 0.25  | 2.5   |
| <b>Total Cannabinoids</b> | 81.43 | 814.3 |
| Calculated THC Yield      | 0.25  | 2.50  |
| Calculated CBD Yield      | 0.00  | 0.00  |