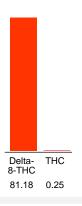

### Cannabinoid Profile by HPLC

0.25%

Calculated THC Yield

0.00%

Calculated CBD Yield

| Cannabinoid               | % wt  | mg/g  |
|---------------------------|-------|-------|
| Delta-8-THC               | 81.18 | 811.8 |
| THC                       | 0.25  | 2.5   |
| <b>Total Cannabinoids</b> | 81.43 | 814.3 |
| Calculated THC Yield      | 0.25  | 2.50  |
| Calculated CBD Yield      | 0.00  | 0.00  |