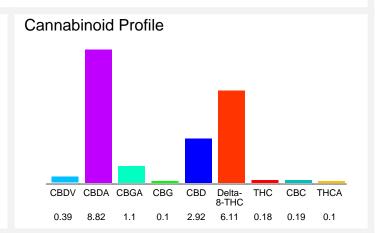

#### Cannabinoid Profile by HPLC

0.27%
Calculated THC Yield

10.66% Calculated CBD Yield

19.91%

**Total Cannabinoids** 

| Cannabinoid          | % wt  | mg/g   |
|----------------------|-------|--------|
| CBDV                 | 0.39  | 3.9    |
| CBDA                 | 8.82  | 88.2   |
| CBGA                 | 1.1   | 11.0   |
| CBG                  | 0.1   | 1.0    |
| CBD                  | 2.92  | 29.2   |
| Delta-8-THC          | 6.11  | 61.1   |
| THC                  | 0.18  | 1.8    |
| CBC                  | 0.19  | 1.9    |
| THCA                 | 0.1   | 1.0    |
| Total Cannabinoids   | 19.91 | 199.1  |
| Calculated THC Yield | 0.27  | 2.68   |
| Calculated CBD Yield | 10.66 | 106.55 |