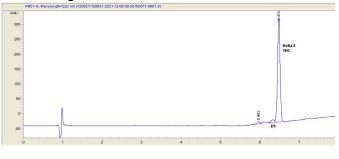

# **Marin Analytics**

## **Analysis Report**

### **Grass Roots Harvest**

### Sample 189-120821-044

### Sativa FX Delta 8 Vape Cartridge

Sample Submitted: 12-08-2021; Report Date: 12-10-2021

### Sativa FX Delta 8 Vape Cartridge

Distillate

#### Chromatogram



#### Cannabinoid Profile



### Cannabinoid Profile by HPLC

0.20%

Calculated THC Yield

0.00%

Calculated CBD Yield

| Cannabinoid                       | % wt             | mg/g  |
|-----------------------------------|------------------|-------|
| Delta-8-THC                       | 81.1             | 811.0 |
| THC                               | 0.2              | 2.0   |
| Total Cannabinoids                | 81.30            | 813.0 |
| Calculated THC Yield              | 0.20             | 2.00  |
| Calculated CBD Yield              | 0.00             | 0.00  |
| Calculated Maximum THC Yield = TH | C + 0.877 * THCA |       |

Calculated Maximum CBD Yield = CBD + 0.877 \* CBDA

81.30%

**Total Cannabinoids** 

### Marin Analytics, LLC

250 Bel Marin Keys Blvd, Suite D4 Novato, CA 94