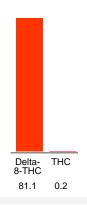

#### Cannabinoid Profile

### Cannabinoid Profile by HPLC

0.20%

Calculated THC Yield

0.00%

Calculated CBD Yield

| Cannabinoid                       | % wt             | mg/g  |
|-----------------------------------|------------------|-------|
| Delta-8-THC                       | 81.1             | 811.0 |
| THC                               | 0.2              | 2.0   |
| Total Cannabinoids                | 81.30            | 813.0 |
| Calculated THC Yield              | 0.20             | 2.00  |
| Calculated CBD Yield              | 0.00             | 0.00  |
| Calculated Maximum THC Yield = TH | C + 0.877 * THCA |       |