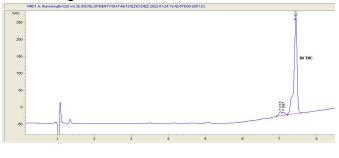

#### Cannabinoid Profile by HPLC

0.00%

Calculated THC Yield

0.00%

Calculated CBD Yield

| Cannabinoid                     | % wt               | mg/g  |
|---------------------------------|--------------------|-------|
| Delta-8-THC                     | 93.98              | 939.8 |
| THC                             | 0.0                | 0.0   |
| Total Cannabinoids              | 93.98              | 939.8 |
| Calculated THC Yield            | 0.00               | 0.00  |
| Calculated CBD Yield            | 0.00               | 0.00  |
| Calaulata d Mauissuus THO Viald | TUC . 0.077 * TUCA |       |

Calculated Maximum THC Yield = THC + 0.877 \* THCA Calculated Maximum CBD Yield = CBD + 0.877 \* CBDA

93.98%

**Total Cannabinoids** 