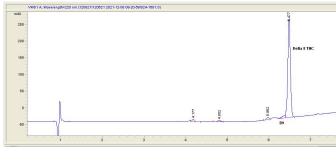

#### Chromatogram

### Cannabinoid Profile by HPLC

| Cannabinoid                                       | % wt  | mg/g  |
|---------------------------------------------------|-------|-------|
| Delta-8-THC                                       | 81.44 | 814.4 |
| THC                                               | 0.25  | 2.5   |
| Total Cannabinoids                                | 81.69 | 816.9 |
| Calculated THC Yield                              | 0.25  | 2.50  |
| Calculated CBD Yield                              | 0.00  | 0.00  |
| Calculated Maximum THC Yield = THC + 0.877 * THCA |       |       |
| Calculated Maximum CBD Yield = CBD + 0.877 * CBDA |       |       |