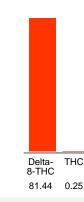

### Cannabinoid Profile by HPLC

| Cannabinoid                                       | % wt  | mg/g  |
|---------------------------------------------------|-------|-------|
| Delta-8-THC                                       | 81.44 | 814.4 |
| THC                                               | 0.25  | 2.5   |
| Total Cannabinoids                                | 81.69 | 816.9 |
| Calculated THC Yield                              | 0.25  | 2.50  |
| Calculated CBD Yield                              | 0.00  | 0.00  |
| Calculated Maximum THC Yield = THC + 0.877 * THCA |       |       |
| Calculated Maximum CBD Yield = CBD + 0.877 * CBDA |       |       |