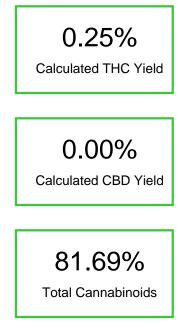

### Cannabinoid Profile by HPLC

| Cannabinoid                                       | % wt  | mg/g  |
|---------------------------------------------------|-------|-------|
| Delta-8-THC                                       | 81.44 | 814.4 |
| THC                                               | 0.25  | 2.5   |
| Total Cannabinoids                                | 81.69 | 816.9 |
| Calculated THC Yield                              | 0.25  | 2.50  |
| Calculated CBD Yield                              | 0.00  | 0.00  |
| Calculated Maximum THC Yield = THC + 0.877 * THCA |       |       |
| Calculated Maximum CBD Yield = CBD + 0.877 * CBDA |       |       |