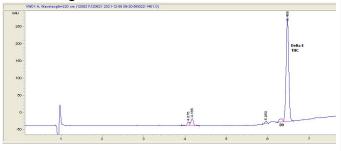

# **Marin Analytics**

## **Analysis Report**

### **Grass Roots Harvest**

### Sample 189-120821-049

Green Crack Delta 8 Vape Cartridge

Sample Submitted: 12-08-2021; Report Date: 12-10-2021

### Green Crack Delta 8 Vape Cartridge

Distillate

#### Chromatogram



#### Cannabinoid Profile



### Cannabinoid Profile by HPLC

0.20% Calculated THC Yield

0.00% Calculated CBD Yield

| Cannabinoid                                       | % wt  | mg/g  |
|---------------------------------------------------|-------|-------|
| Delta-8-THC                                       | 81.05 | 810.5 |
| THC                                               | 0.2   | 2.0   |
| Total Cannabinoids                                | 81.25 | 812.5 |
| Calculated THC Yield                              | 0.20  | 2.00  |
| Calculated CBD Yield                              | 0.00  | 0.00  |
| Calculated Maximum THC Yield = THC + 0.877 * THCA |       |       |

Calculated Maximum CBD Yield = CBD + 0.877 \* CBDA

81.25%

**Total Cannabinoids** 

Marin Analytics, LLC 250 Bel Marin