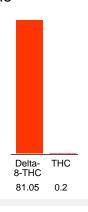

#### Cannabinoid Profile

### Cannabinoid Profile by HPLC

0.20% Calculated THC Yield

0.00% Calculated CBD Yield

| Cannabinoid                                       | % wt  | mg/g  |
|---------------------------------------------------|-------|-------|
| Delta-8-THC                                       | 81.05 | 810.5 |
| THC                                               | 0.2   | 2.0   |
| Total Cannabinoids                                | 81.25 | 812.5 |
| Calculated THC Yield                              | 0.20  | 2.00  |
| Calculated CBD Yield                              | 0.00  | 0.00  |
| Calculated Maximum THC Yield = THC + 0.877 * THCA |       |       |