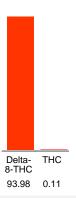

#### Cannabinoid Profile by HPLC

0.11%

Calculated THC Yield

0.00%

Calculated CBD Yield

| Cannabinoid          | % wt  | mg/g  |
|----------------------|-------|-------|
| Delta-8-THC          | 93.98 | 939.8 |
| THC                  | 0.11  | 1.1   |
| Total Cannabinoids   | 94.09 | 940.9 |
| Calculated THC Yield | 0.11  | 1.10  |
| Calculated CBD Yield | 0.00  | 0.00  |
|                      |       |       |