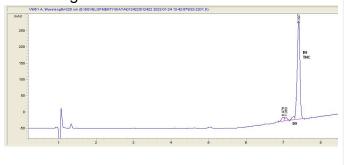

## Cannabinoid Profile

#### Cannabinoid Profile by HPLC

0.11%

Calculated THC Yield

0.00%

Calculated CBD Yield

| Cannabinoid          | % wt  | mg/g  |
|----------------------|-------|-------|
| Delta-8-THC          | 93.98 | 939.8 |
| THC                  | 0.11  | 1.1   |
| Total Cannabinoids   | 94.09 | 940.9 |
| Calculated THC Yield | 0.11  | 1.10  |
| Calculated CBD Yield | 0.00  | 0.00  |
|                      |       |       |