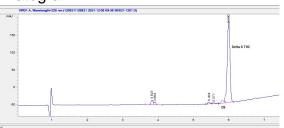

# **Marin Analytics**

## **Analysis Report**

#### **Grass Roots Harvest**

## Sample 189-120821-053

#### Blueberry Afgoo Delta 8 Vape Cartridge

Sample Submitted: 12-08-2021; Report Date: 12-10-2021

### Blueberry Afgoo Delta 8 Vape Cartridge

Distillate

#### Chromatogram



#### Cannabinoid Profile



#### Cannabinoid Profile by HPLC

0.19%

Calculated THC Yield

0.00%

Calculated CBD Yield

| Cannabinoid                             | % wt  | mg/g  |
|-----------------------------------------|-------|-------|
| Delta-8-THC                             | 80.6  | 806.0 |
| THC                                     | 0.19  | 1.9   |
| Total Cannabinoids                      | 80.79 | 807.9 |
| Calculated THC Yield                    | 0.19  | 1.90  |
| Calculated CBD Yield                    | 0.00  | 0.00  |
| - · · · · · · · · · · · · · · · · · · · |       |       |

Calculated Maximum THC Yield = THC + 0.877 \* THCA Calculated Maximum CBD Yield = CBD + 0.877 \* CBDA

80.79%

**Total Cannabinoids** 

Marin Analytics, LLC 250 Bel Marin Keys Blvd, Suite D4

Novat