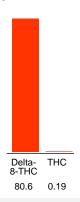

#### Cannabinoid Profile

#### Cannabinoid Profile by HPLC

0.19%

Calculated THC Yield

0.00%

Calculated CBD Yield

| Cannabinoid                             | % wt  | mg/g  |
|-----------------------------------------|-------|-------|
| Delta-8-THC                             | 80.6  | 806.0 |
| THC                                     | 0.19  | 1.9   |
| Total Cannabinoids                      | 80.79 | 807.9 |
| Calculated THC Yield                    | 0.19  | 1.90  |
| Calculated CBD Yield                    | 0.00  | 0.00  |
| - · · · · · · · · · · · · · · · · · · · |       |       |