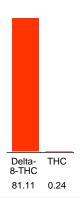

## Cannabinoid Profile by HPLC

0.24%

Calculated THC Yield

0.00%

Calculated CBD Yield

| Cannabinoid               | % wt            | mg/g  |
|---------------------------|-----------------|-------|
| Delta-8-THC               | 81.11           | 811.1 |
| THC                       | 0.24            | 2.4   |
| <b>Total Cannabinoids</b> | 81.35           | 813.5 |
| Calculated THC Yield      | 0.24            | 2.40  |
| Calculated CBD Yield      | 0.00            | 0.00  |
| 0 1 1 1 1 1 1 THO NO. 11  | TUO 0.077 * TUO |       |