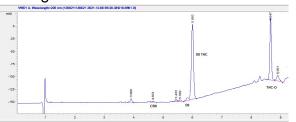

#### Chromatogram

Calculated Maximum THC Yield = THC + 0.877 \* THCA Calculated Maximum CBD Yield = CBD + 0.877 \* CBDA

**Notes:** THC-O 33.94% based on percentage in the chromatogram; no reference standard is available.