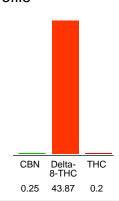

#### Cannabinoid Profile

#### Cannabinoid Profile by HPLC

0.20%

Calculated THC Yield

0.00%

Calculated CBD Yield

44.32%

**Total Cannabinoids** 

| Cannabinoid               | % wt  | mg/g  |
|---------------------------|-------|-------|
| CBN                       | 0.25  | 2.5   |
| Delta-8-THC               | 43.87 | 438.7 |
| THC                       | 0.2   | 2.0   |
| <b>Total Cannabinoids</b> | 44.32 | 443.2 |
| Calculated THC Yield      | 0.20  | 2.00  |
| Calculated CBD Yield      | 0.00  | 0.00  |