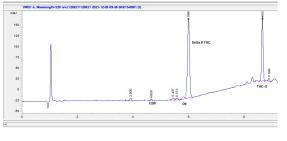

# Analysis Report

### **Grass Roots Harvest**

## Sample 189-120821-039

### Pineapple Express THC-O Vape Cartridge

Sample Submitted: 12-08-2021; Report Date: 12-10-2021

## Pineapple Express THC-O Vape Cartridge Distillate

#### Chromatogram





### Cannabinoid Profile by HPLC



| Cannabinoid                                       | % wt  | mg/g  |
|---------------------------------------------------|-------|-------|
| CBN                                               | 0.28  | 2.8   |
| Delta-8-THC                                       | 44.95 | 449.5 |
| THC                                               | 0.2   | 2.0   |
| Total Cannabinoids                                | 45.43 | 454.3 |
| Calculated THC Yield                              | 0.20  | 2.00  |
| Calculated CBD Yield                              | 0.00  | 0.00  |
| Calculated Maximum THC Yield = THC + 0.877 * THCA |       |       |
| Calculated Maximum CBD Yield = CBD + 0.877 * CBDA |       |       |

**Notes:** THC-O 31.6% based on percentage in the chromatogr