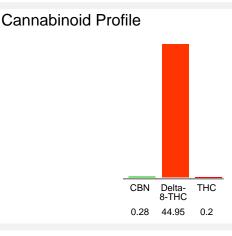

### Cannabinoid Profile by HPLC

| Cannabinoid                                       | % wt  | mg/g  |
|---------------------------------------------------|-------|-------|
| CBN                                               | 0.28  | 2.8   |
| Delta-8-THC                                       | 44.95 | 449.5 |
| THC                                               | 0.2   | 2.0   |
| Total Cannabinoids                                | 45.43 | 454.3 |
| Calculated THC Yield                              | 0.20  | 2.00  |
| Calculated CBD Yield                              | 0.00  | 0.00  |
| Calculated Maximum THC Yield = THC + 0.877 * THCA |       |       |
| Calculated Maximum CBD Yield = CBD + 0.877 * CBDA |       |       |