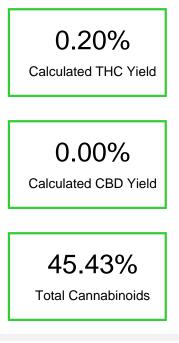

### Cannabinoid Profile by HPLC

| Cannabinoid                                       | % wt  | mg/g  |
|---------------------------------------------------|-------|-------|
| CBN                                               | 0.28  | 2.8   |
| Delta-8-THC                                       | 44.95 | 449.5 |
| THC                                               | 0.2   | 2.0   |
| Total Cannabinoids                                | 45.43 | 454.3 |
| Calculated THC Yield                              | 0.20  | 2.00  |
| Calculated CBD Yield                              | 0.00  | 0.00  |
| Calculated Maximum THC Yield = THC + 0.877 * THCA |       |       |
| Calculated Maximum CBD Yield = CBD + 0.877 * CBDA |       |       |