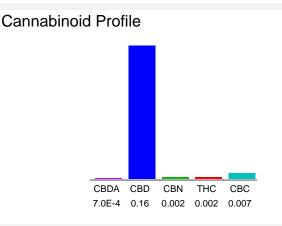

### Cannabinoid Profile by HPLC

| Cannabinoid                                       | % wt   | mg/unit |
|---------------------------------------------------|--------|---------|
| CBDA                                              | 0.0007 | 0.06588 |
| CBD                                               | 0.16   | 15.06   |
| CBN                                               | 0.002  | 0.1882  |
| THC                                               | 0.002  | 0.1882  |
| CBC                                               | 0.007  | 0.6588  |
| Total Cannabinoids                                | 0.17   | 16.2    |
| Calculated THC Yield                              | 0.00   | 0.19    |
| Calculated CBD Yield                              | 0.16   | 15.12   |
| Calculated Maximum THC Yield = THC + 0.877 * THCA |        |         |
| Calculated Maximum CBD Yield = CBD + 0.877 * CBDA |        |         |