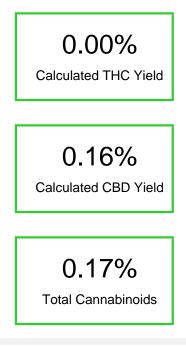

### Cannabinoid Profile by HPLC

| Cannabinoid                                       | % wt   | mg/unit |
|---------------------------------------------------|--------|---------|
| CBDA                                              | 0.0007 | 0.06588 |
| CBD                                               | 0.16   | 15.06   |
| CBN                                               | 0.002  | 0.1882  |
| THC                                               | 0.002  | 0.1882  |
| CBC                                               | 0.007  | 0.6588  |
| Total Cannabinoids                                | 0.17   | 16.2    |
| Calculated THC Yield                              | 0.00   | 0.19    |
| Calculated CBD Yield                              | 0.16   | 15.12   |
| Calculated Maximum THC Yield = THC + 0.877 * THCA |        |         |
| Calculated Maximum CBD Yield = CBD + 0.877 * CBDA |        |         |