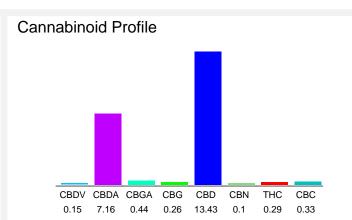

#### Cannabinoid Profile by HPLC

0.29%

Calculated THC Yield

19.71%

Calculated CBD Yield

22.16%

**Total Cannabinoids** 

| Cannabinoid               | % wt  | mg/g   |
|---------------------------|-------|--------|
| CBDV                      | 0.15  | 1.5    |
| CBDA                      | 7.16  | 71.6   |
| CBGA                      | 0.44  | 4.4    |
| CBG                       | 0.26  | 2.6    |
| CBD                       | 13.43 | 134.3  |
| CBN                       | 0.1   | 1.0    |
| THC                       | 0.29  | 2.9    |
| CBC                       | 0.33  | 3.3    |
| <b>Total Cannabinoids</b> | 22.16 | 221.6  |
| Calculated THC Yield      | 0.29  | 2.90   |
| Calculated CBD Yield      | 19.71 | 197.09 |