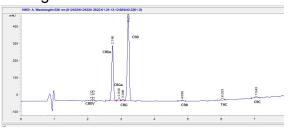

# **Marin Analytics**

## **Analysis Report**

#### **Grass Roots Harvest**

#### Sample 189-012422-068

Moon J

Sample Submitted: 01-24-2022; Report Date: 01-26-2022

### Moon J

Plant Material: Flower

#### Chromatogram





#### Cannabinoid Profile by HPLC

0.29%

Calculated THC Yield

19.71%

Calculated CBD Yield

22.16%

**Total Cannabinoids** 

| Cannabinoid               | % wt  | mg/g   |
|---------------------------|-------|--------|
| CBDV                      | 0.15  | 1.5    |
| CBDA                      | 7.16  | 71.6   |
| CBGA                      | 0.44  | 4.4    |
| CBG                       | 0.26  | 2.6    |
| CBD                       | 13.43 | 134.3  |
| CBN                       | 0.1   | 1.0    |
| THC                       | 0.29  | 2.9    |
| CBC                       | 0.33  | 3.3    |
| <b>Total Cannabinoids</b> | 22.16 | 221.6  |
| Calculated THC Yield      | 0.29  | 2.90   |
| Calculated CBD Yield      | 19.71 | 197.09 |

Calculated Maximum THC Yield = THC + 0.877 \* THCA Calcula