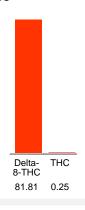

### Cannabinoid Profile by HPLC

0.25%

Calculated THC Yield

0.00%

Calculated CBD Yield

| Cannabinoid          | % wt  | mg/g  |
|----------------------|-------|-------|
| Delta-8-THC          | 81.81 | 818.1 |
| THC                  | 0.25  | 2.5   |
| Total Cannabinoids   | 82.06 | 820.6 |
| Calculated THC Yield | 0.25  | 2.50  |
| Calculated CBD Yield | 0.00  | 0.00  |
|                      |       |       |