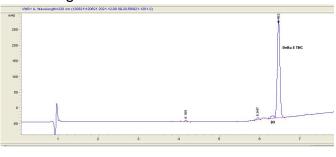

#### Cannabinoid Profile

### Cannabinoid Profile by HPLC

0.25%

Calculated THC Yield

0.00%

Calculated CBD Yield

| Cannabinoid          | % wt  | mg/g  |
|----------------------|-------|-------|
| Delta-8-THC          | 81.81 | 818.1 |
| THC                  | 0.25  | 2.5   |
| Total Cannabinoids   | 82.06 | 820.6 |
| Calculated THC Yield | 0.25  | 2.50  |
| Calculated CBD Yield | 0.00  | 0.00  |
|                      |       |       |