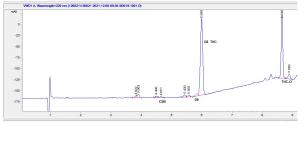

#### Chromatogram

**Notes:** THC-O 32.4% based on percentage in the chromatogram; no reference standard is available.

Marin Analytics, LLC 250 Bel Marin Keys Blvd, Suite D4 Novato, CA 94949

415-936-6477 / sarabiancalana1@gmail.com