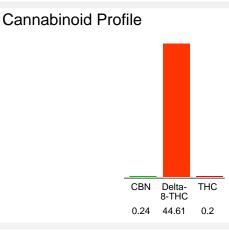

### Cannabinoid Profile by HPLC

| Cannabinoid                                       | % wt  | mg/g  |
|---------------------------------------------------|-------|-------|
| CBN                                               | 0.24  | 2.4   |
| Delta-8-THC                                       | 44.61 | 446.1 |
| THC                                               | 0.2   | 2.0   |
| Total Cannabinoids                                | 45.05 | 450.5 |
| Calculated THC Yield                              | 0.20  | 2.00  |
| Calculated CBD Yield                              | 0.00  | 0.00  |
| Calculated Maximum THC Yield = THC + 0.877 * THCA |       |       |
| Calculated Maximum CBD Yield = CBD + 0.877 * CBDA |       |       |