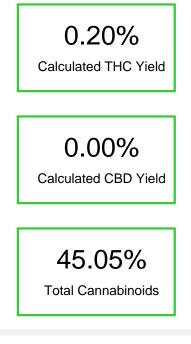

### Cannabinoid Profile by HPLC

| Cannabinoid                                       | % wt  | mg/g  |
|---------------------------------------------------|-------|-------|
| CBN                                               | 0.24  | 2.4   |
| Delta-8-THC                                       | 44.61 | 446.1 |
| THC                                               | 0.2   | 2.0   |
| Total Cannabinoids                                | 45.05 | 450.5 |
| Calculated THC Yield                              | 0.20  | 2.00  |
| Calculated CBD Yield                              | 0.00  | 0.00  |
| Calculated Maximum THC Yield = THC + 0.877 * THCA |       |       |
| Calculated Maximum CBD Yield = CBD + 0.877 * CBDA |       |       |