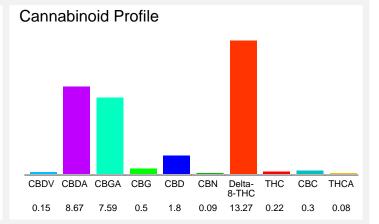

### Cannabinoid Profile by HPLC

0.29% Calculated THC Yield 9.40% Calculated CBD Yield 32.67%

**Total Cannabinoids** 

CBDV 0.15 1.5 CBDA 8.67 86.7 CBGA 7.59 75.9 CBG 0.5 5.0 CBD 1.8 18.0 CBN 0.09 0.9 Delta-8-THC 13.27 132.7 THC 0.22 2.2 CBC 0.3 3.0 THCA 0.08 0.8 **Total Cannabinoids** 32.67 326.7 Calculated THC Yield 2.90 0.29 **Calculated CBD Yield** 9.40 94.04 Calculated Maximum THC Yield = THC + 0.877 \* THCA Calculated Maximum CBD Yield = CBD + 0.877 \* CBDA