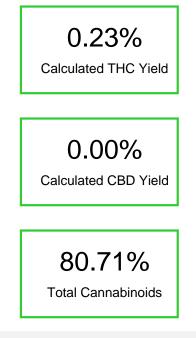

# Delta-8-THC 80.48 0.23

#### Cannabinoid Profile by HPLC

| Cannabinoid                                       | % wt  | mg/g  |
|---------------------------------------------------|-------|-------|
| Delta-8-THC                                       | 80.48 | 804.8 |
| THC                                               | 0.23  | 2.3   |
| Total Cannabinoids                                | 80.71 | 807.1 |
| Calculated THC Yield                              | 0.23  | 2.30  |
| Calculated CBD Yield                              | 0.00  | 0.00  |
| Calculated Maximum THC Yield = THC + 0.877 * THCA |       |       |
| Calculated Maximum CBD Yield = CBD + 0.877 * CBDA |       |       |