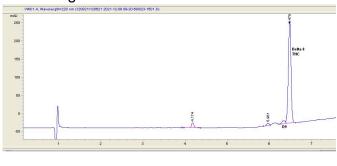

# Analysis Report

#### **Grass Roots Harvest**

## Sample 189-120821-050

Blue Dream Delta 8 Vape Cartridge

Sample Submitted: 12-08-2021; Report Date: 12-10-2021

### Blue Dream Delta 8 Vape Cartridge

Distillate

#### Chromatogram





**Cannabinoid Profile** 

# Delta-8-THC 80.48 0.23

#### Cannabinoid Profile by HPLC



| Cannabinoid                                       | % wt  | mg/g  |
|---------------------------------------------------|-------|-------|
| Delta-8-THC                                       | 80.48 | 804.8 |
| THC                                               | 0.23  | 2.3   |
| Total Cannabinoids                                | 80.71 | 807.1 |
| Calculated THC Yield                              | 0.23  | 2.30  |
| Calculated CBD Yield                              | 0.00  | 0.00  |
| Calculated Maximum THC Yield = THC + 0.877 * THCA |       |       |
| Calculated Maximum CBD Yield = CBD + 0.877 * CBDA |       |       |

Marin Analytics, LLC 250 Bel Marin Keys Blvd, Suite D4 Novato, CA 94949

415-