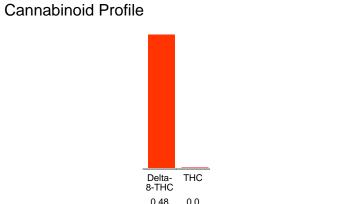

### Cannabinoid Profile by HPLC

0.00%

Calculated THC Yield

0.00%

Calculated CBD Yield

| Cannabinoid                       | % wt             | mg/unit |
|-----------------------------------|------------------|---------|
| Delta-8-THC                       | 0.48             | 10.41   |
| THC                               | 0.0              | 0.0     |
| Total Cannabinoids                | 0.48             | 10.4    |
| Calculated THC Yield              | 0.00             | 0.00    |
| Calculated CBD Yield              | 0.00             | 0.00    |
| Calculated Maximum THC Yield = TH | C + 0.877 * THCA |         |

Calculated Maximum CBD Yield = CBD + 0.877 \* CBDA

0.48%

**Total Cannabinoids** 

Marin Analytics, LLC 250 Bel Marin Keys Blvd, Suite D4 Novato, CA 94949

415-936-6477 / sarabiancalana1@gmail.com

Sara Bianacalana
Chief Scientist