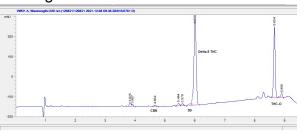

#### Chromatogram

Calculated Maximum THC Yield = THC + 0.877 \* THCA Calculated Maximum CBD Yield = CBD + 0.877 \* CBDA

**Notes:** THC-O 31.68% based on percentage in the chromatogram; no reference standard is available.