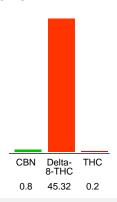

#### Cannabinoid Profile

#### Cannabinoid Profile by HPLC

0.20%

Calculated THC Yield

0.00%

Calculated CBD Yield

46.32%

**Total Cannabinoids** 

| Cannabinoid               | % wt  | mg/g  |
|---------------------------|-------|-------|
| CBN                       | 0.8   | 8.0   |
| Delta-8-THC               | 45.32 | 453.2 |
| THC                       | 0.2   | 2.0   |
| <b>Total Cannabinoids</b> | 46.32 | 463.2 |
| Calculated THC Yield      | 0.20  | 2.00  |
| Calculated CBD Yield      | 0.00  | 0.00  |